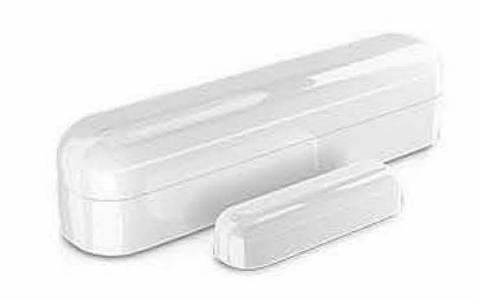

## **Door/Window Sensor**

controls:

windows

PLUS

Flood Sensor

functionality:

tilt sensor

**PLUS** 

water detector