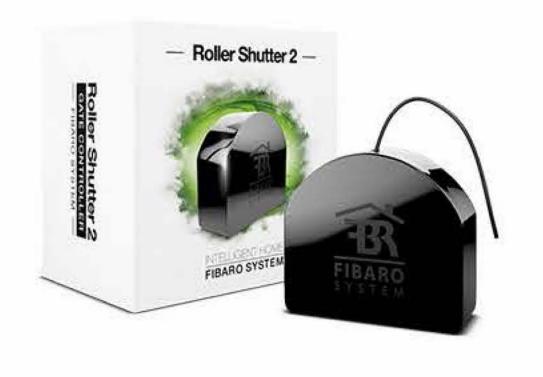

## **Roller Shutter 2**

awnings

blinds

**RGBW Controller** 

**PLUS** 

Wall Plug

controls:

**RGBW** 