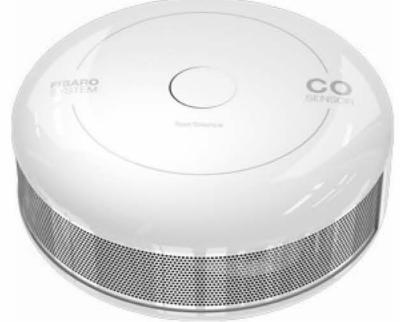

## **CO Sensor**

funkcjonalność:

measuring the level of CO

acoustic and visual alarm

mobile and battery-powered