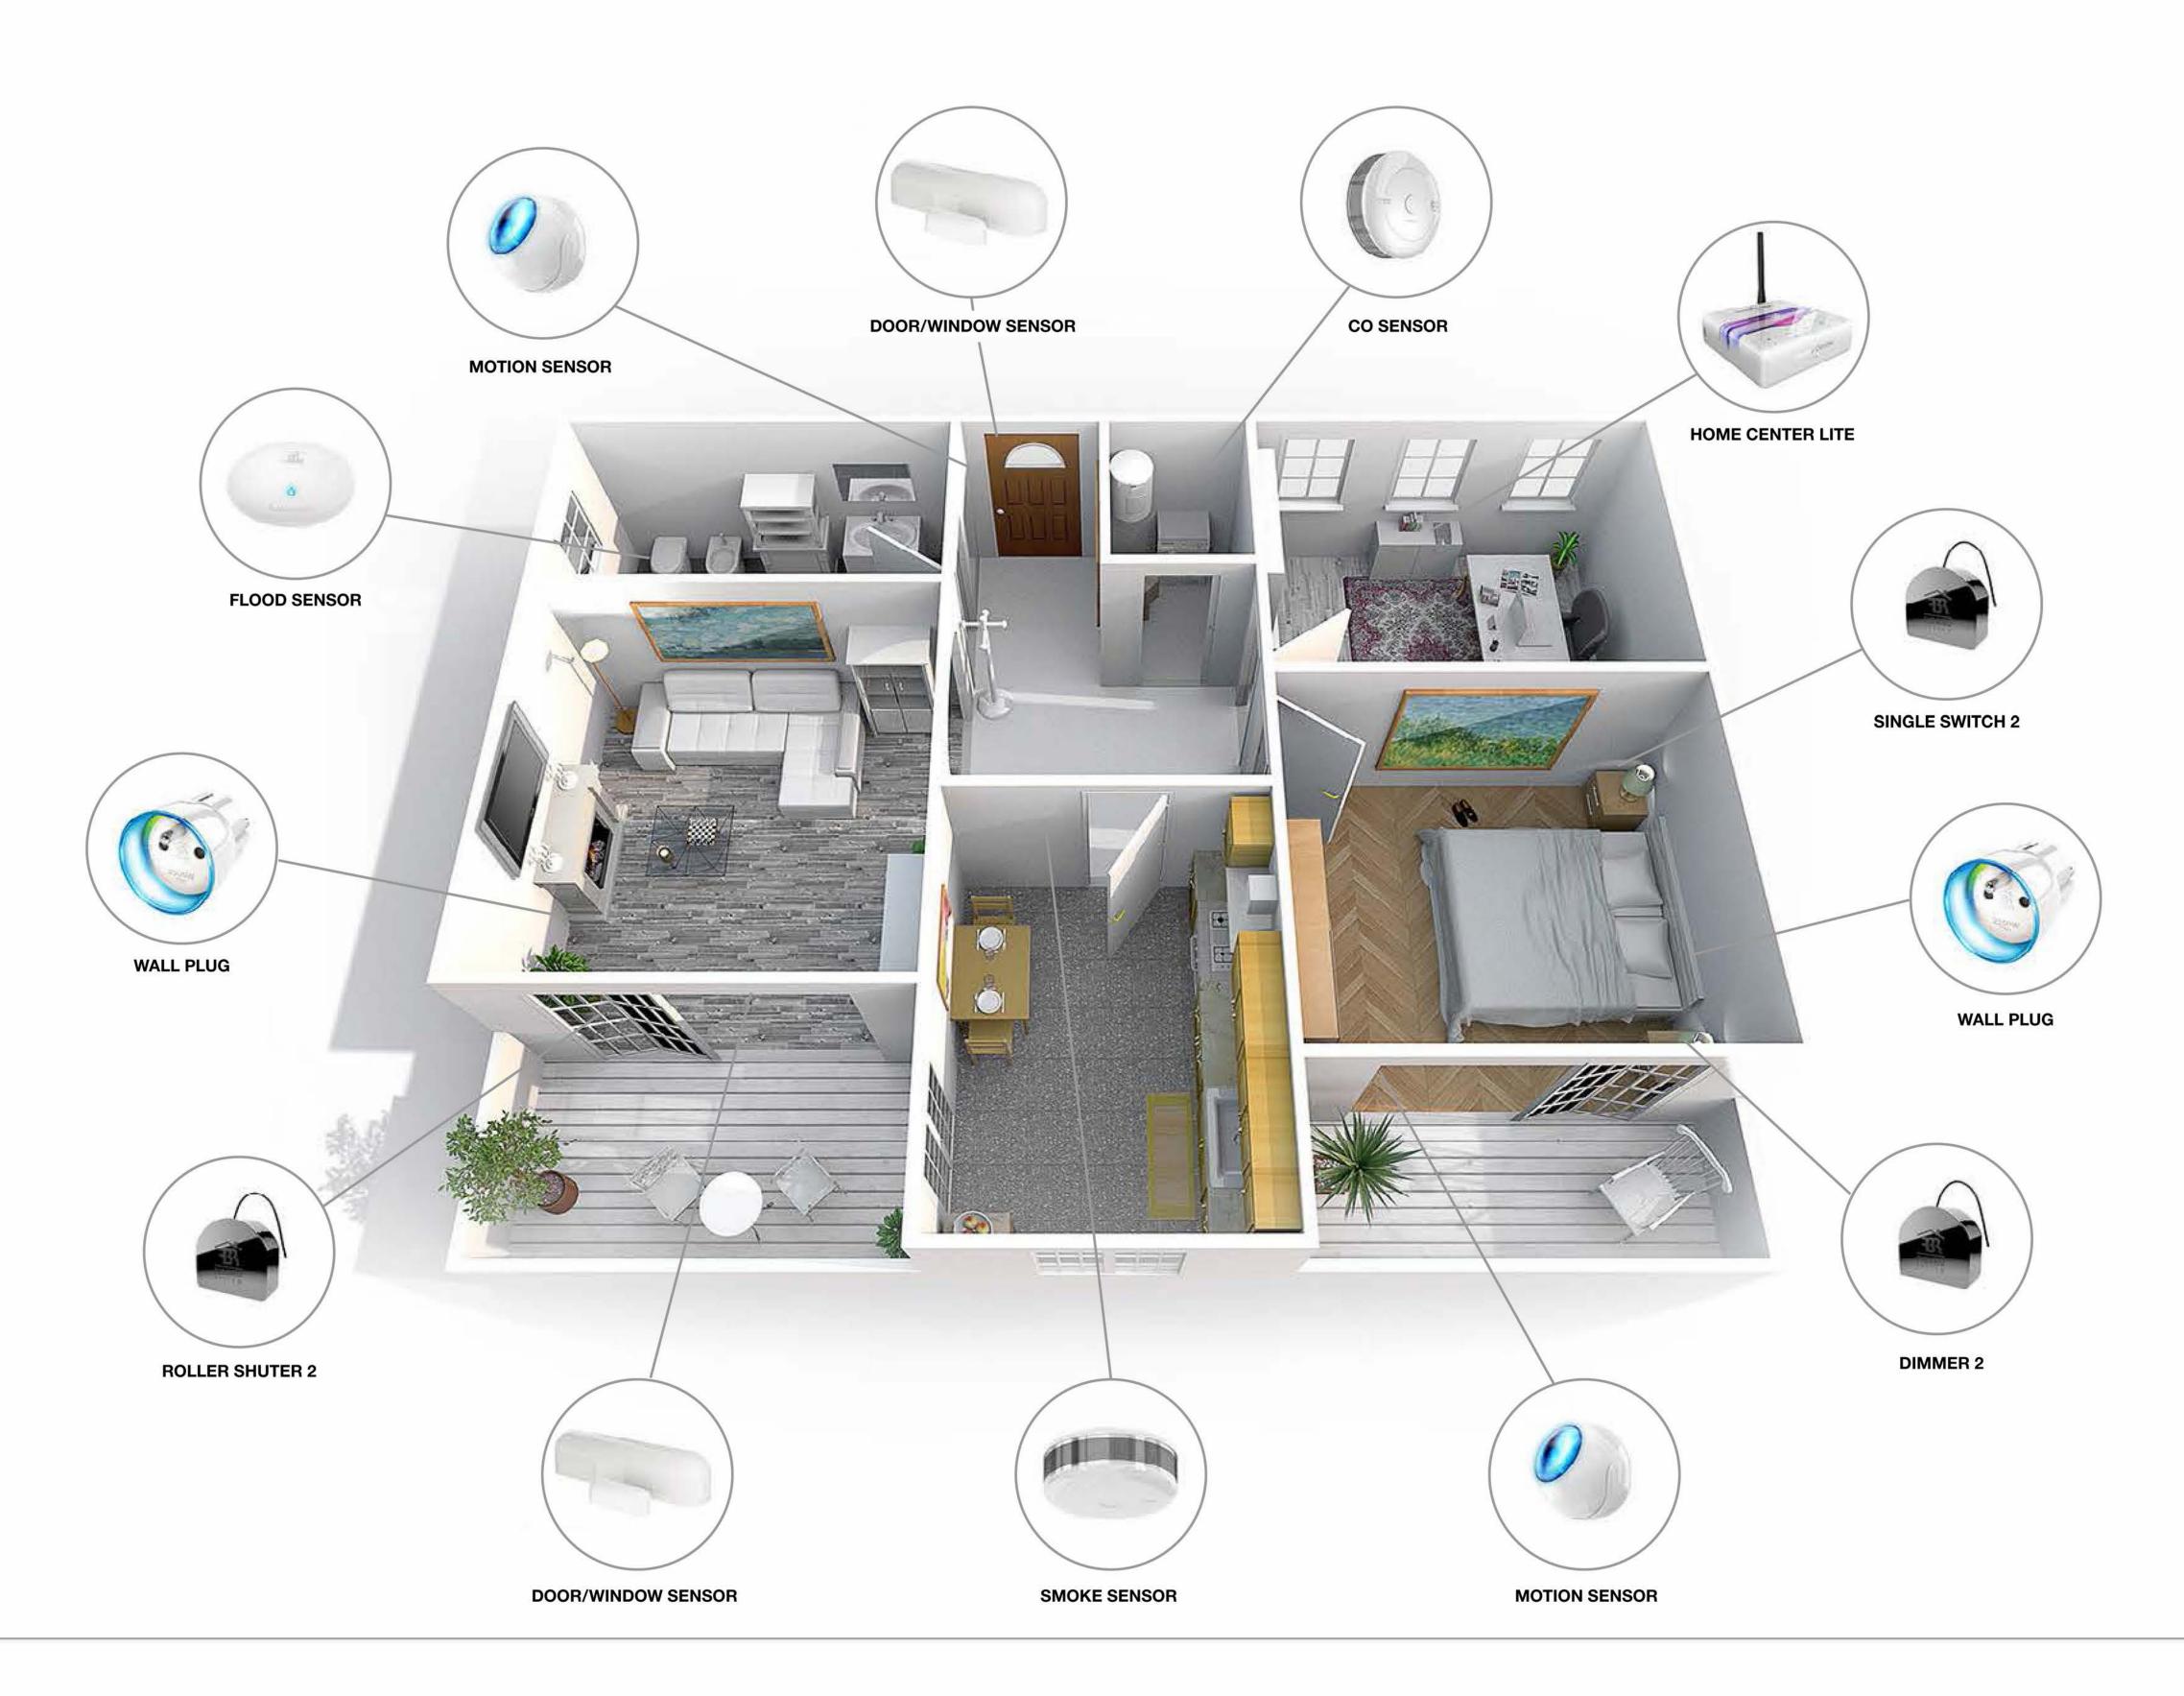

## WHAT ARE THE COMPONENTS

# OF FIBARO SYSTEM?

PROCESSING, STORING, DECISION-MAKING ELEMENTS

### SENSES

(e.g., smell, sight, touch, hearing, etc.)

Motion Sensor Flood Sensor

**Smoke Sensor** 

**Door/Window Sensor 2** 

Universal Sensor—

**SWIPE** 

**Universal Sensor** 

Home Center 2
Home Center Lite

Native application for mobile phones and tablets

### **ACTUATORS**

(e.g.: arm, leg, speech)

Dimmer 2

**Wall Plug** 

Dimmer 2

**RGBW Controller** 

**Roller Shutter 2** 

Relay Switch

The Button

**Keyfob** 