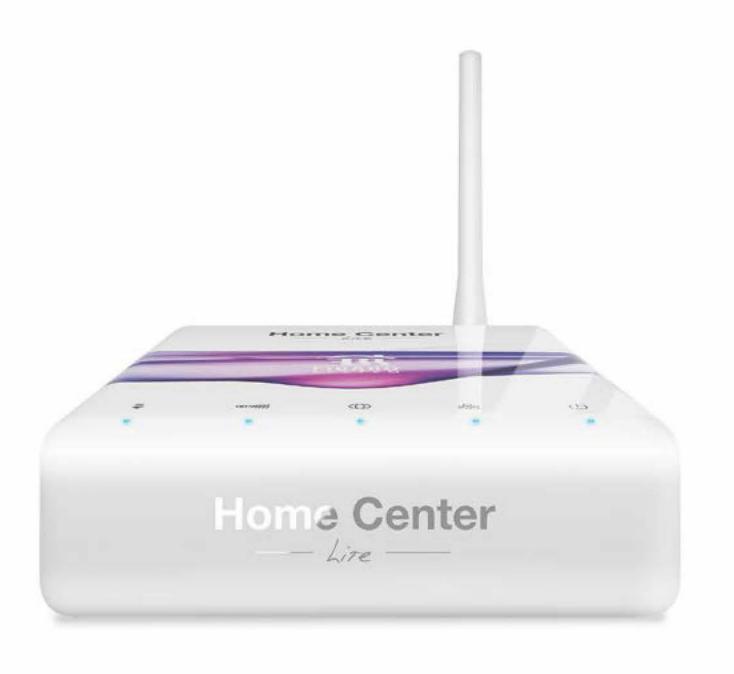

Home Center 2
Home Center Lite

Native application for mobile phones and tablets

# ELEMENTS OF **FIBARO**HOME CENTER LITE SYSTEM

The control unit of **FIBARO** system, which communicates with the devices in the Z-Wave network. All of its functionalities are available through mobile apps and internet browsers. The control unit allows you to manage devices and to store relevant data in the cloud.

Preconfigured control unit does not require downloading any additional software. To start using it, proceed as follows:

- Plug the power cord into the wall socket
- Connect the Internet cable to the assigned slot
- Carry out the necessary configuration.