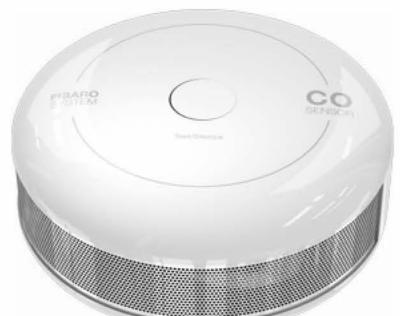

## **CO Sensor**

funkcjonalność:

measuring the level of CO

acoustic and visual alarm

mobile and battery-powered