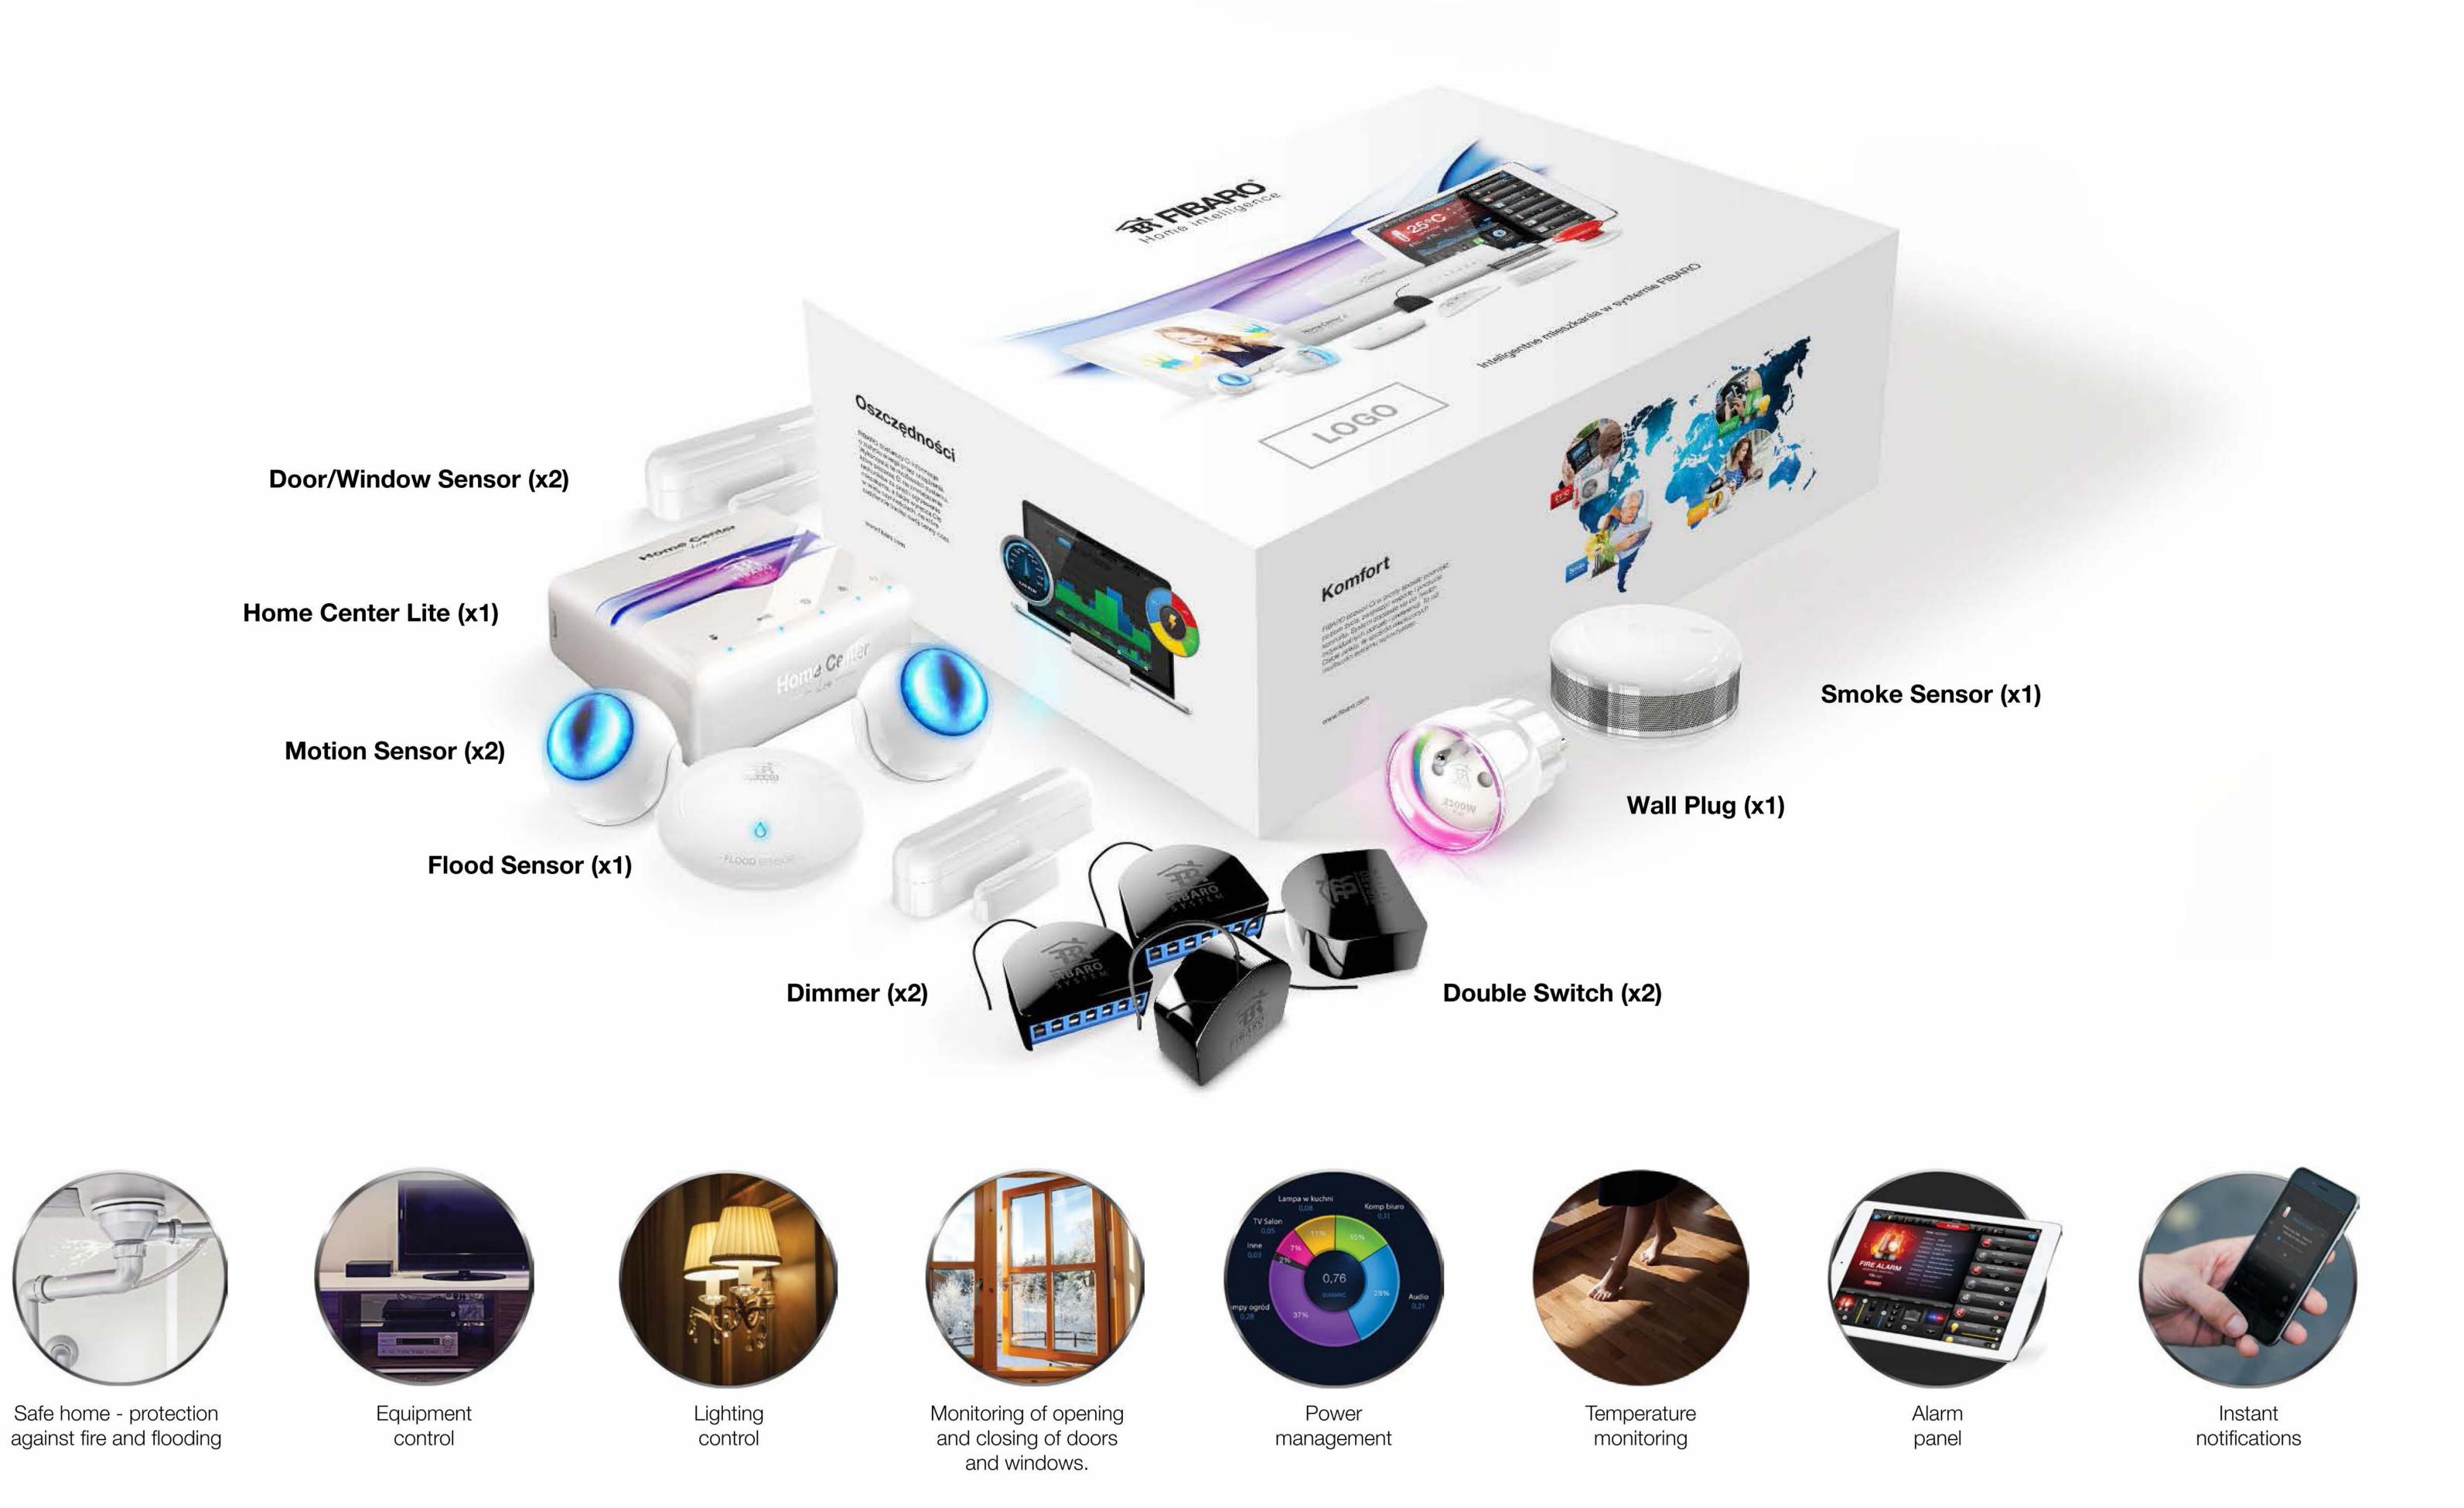

### **SAFETY**

With the integration of all devices, FIBARO system provides the user a constant supervision and full control over the home from anywhere in the world. The system informs the user about any disturbing events. What's more, the system knows how to react – it will cut off water supply, when its sensor detects flooding or it will open the windows and activate the alarm after sensing smoke.

### **COMFORT**

The system offers the control of multiple home devices. With unlimited possibilities of FIBARO, you can create your own ,scenes' that trigger specific actions.

### **ECONOMY**

With power consumption measurement and automatic inactivation of individual devices, FIBARO gives you powerful support in a rational energy management.