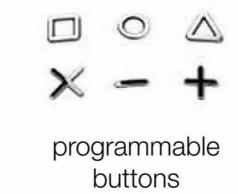

nd visual alarm



mobile and battery-powered



## **Door/Window Sensor**



controls:









windows





PLUS

Flood Sensor



functionality:









tilt sensor



**PLUS** 

water detector



## OTHER DEVICES

## ACTUATORS - IMPLEMENTING MODULES

## **Roller Shutter 2**





awnings





blinds



**RGBW Controller** 





**PLUS** 

Wall Plug



controls:



**RGBW** 

controls:











makers







## Dimmer 2

intercoms

**Relay Switches** 

2x1,5 kW / 1x 2,5 kW

- Single Switch 2 -





controls:

radio

receivers

kettles









PLUS

PLUS

toasters



## OTHER DEVICES TRIGGERS – SCENE CONTROLLERS

## **SWIPE**



## **The Button**









2 x click projector ON/OFF

3 x click Fan

ON/OFF



or mains

managing

devices





photos





scene activator

## **Keyfob**









activation of scenes

multimedia control

# ONE SYSTEM, MANY BENEFITS