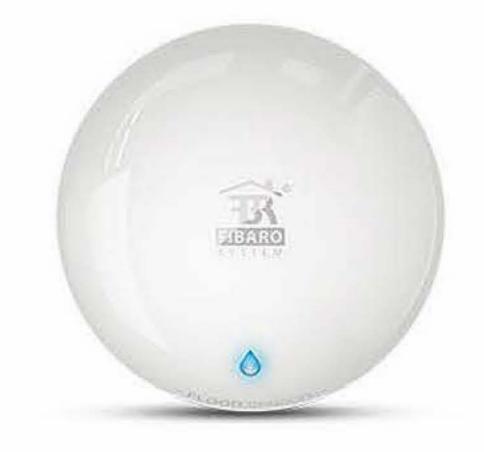

## **Door/Window Sensor**

controls:

windows

PLUS

Flood Sensor

functionality:

tilt sensor

**PLUS** 

water detector