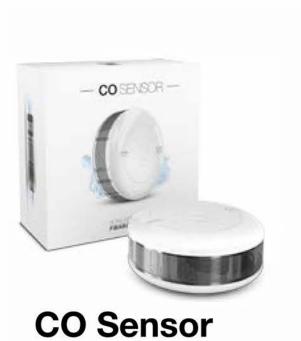

## **CO Sensor**

funkcjonalność:

measuring the level of CO

acoustic and visual alarm

mobile and battery-powered