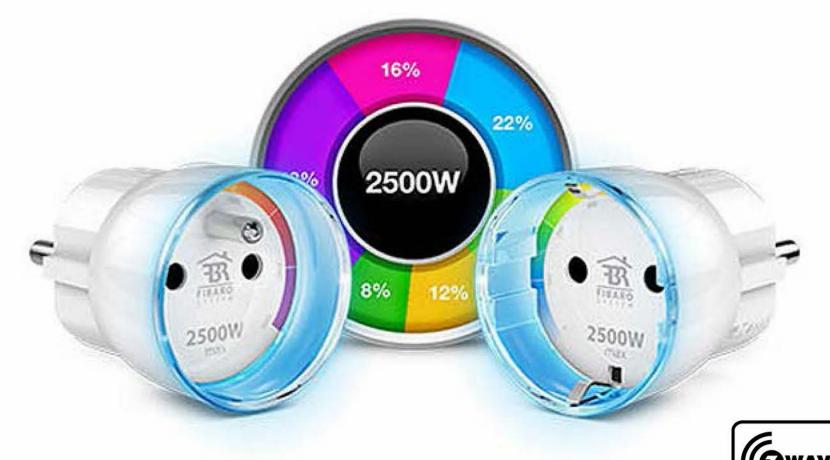

### **ACTUATORS**

(e.g.: arm, leg, speech)

Dimmer 2

**Wall Plug** 

Dimmer 2

**RGBW Controller** 

**Roller Shutter 2** 

Relay Switch

## **Roller Shutter 2**

awnings

blinds

**RGBW Controller** 

**PLUS** 

Wall Plug

controls:

**RGBW** 

## Dimmer 2

intercoms

**Relay Switches** 

2x1,5 kW / 1x 2,5 kW

- Single Switch 2 -

controls:

radio

receivers