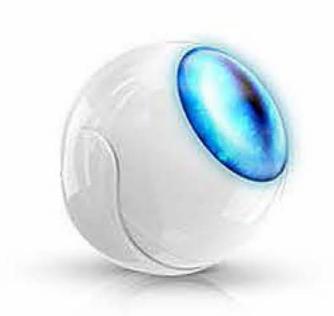

## **Motion Sensor**

functionality:

sensor

sensor

sensor

**Smoke Sensor** 

PLUS

functionality: