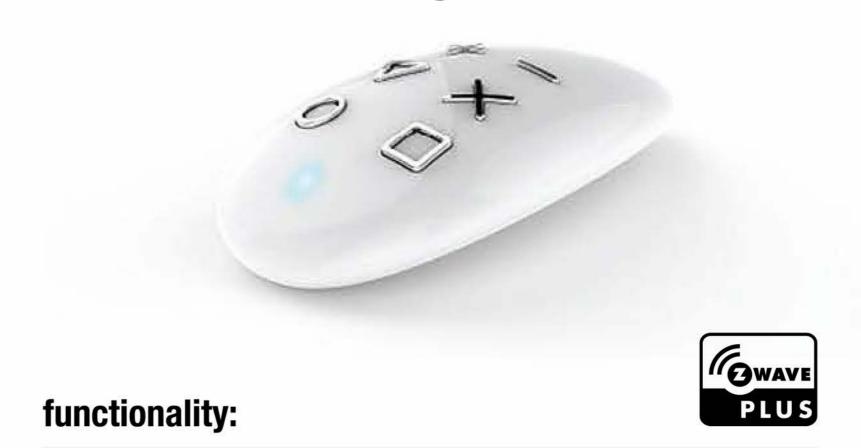

and visual alarm



mobile and battery-powered



## **Door/Window Sensor**



controls:









windows





PLUS

Flood Sensor



functionality:









tilt sensor



**PLUS** 

water detector



## OTHER DEVICES

## ACTUATORS - IMPLEMENTING MODULES

## **Roller Shutter 2**





awnings





blinds



**RGBW Controller** 





**PLUS** 

Wall Plug



controls:



**RGBW** 

controls:











makers







## Dimmer 2

intercoms

**Relay Switches** 

2x1,5 kW / 1x 2,5 kW

- Single Switch 2 -





controls:

radio

receivers

kettles









PLUS

PLUS

toasters



## OTHER DEVICES TRIGGERS – SCENE CONTROLLERS

## **SWIPE**



## **The Button**









2 x click projector ON/OFF

3 x click Fan

ON/OFF



or mains

managing

devices





photos





scene activator

## **Keyfob**









activation of scenes

multimedia control

# ONE SYSTEM, MANY BENEFITS