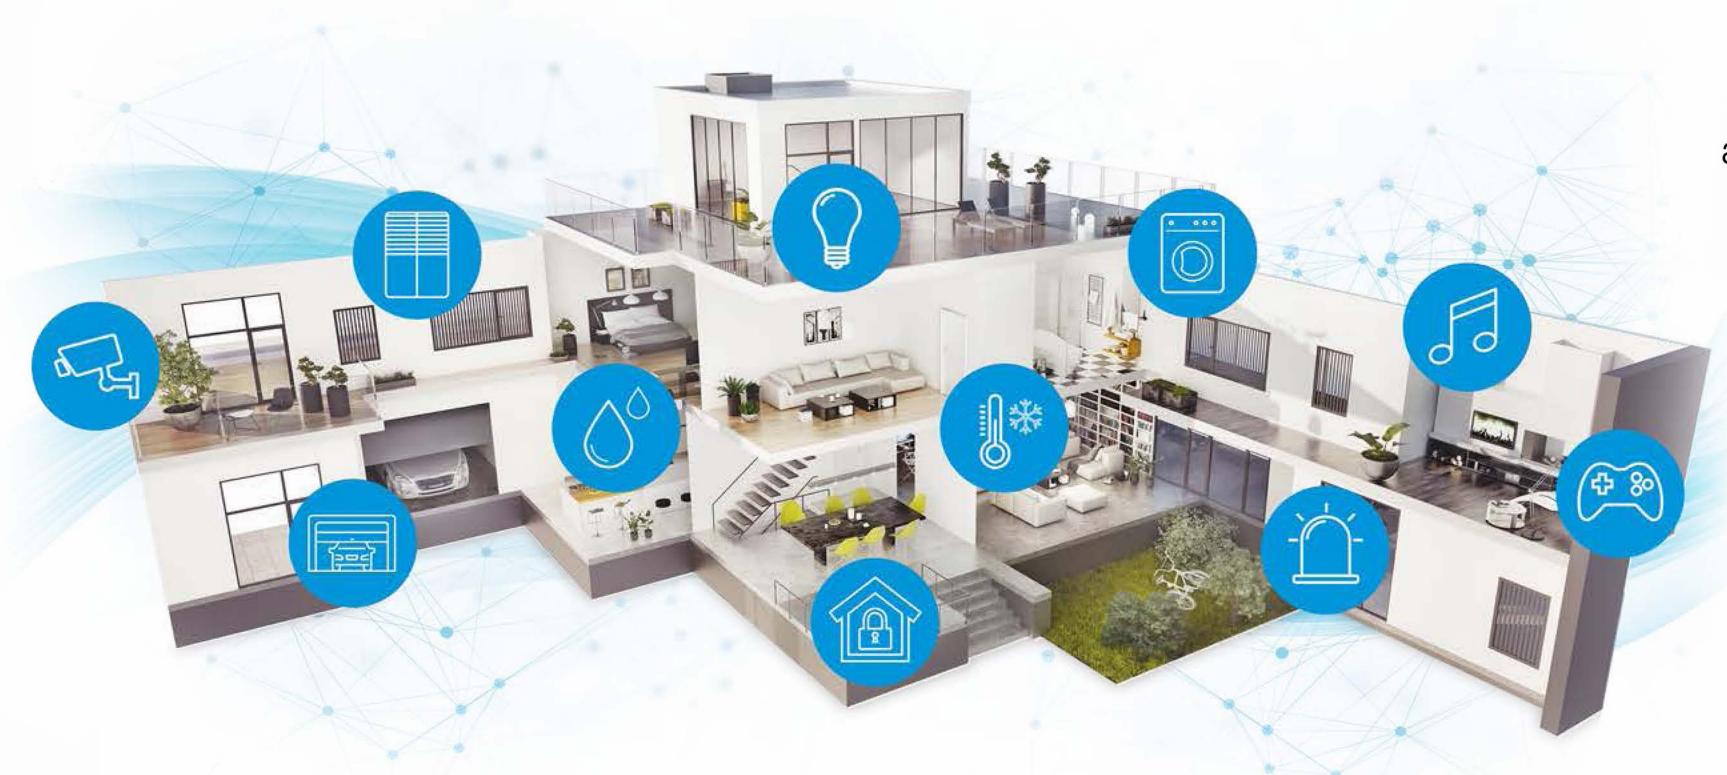

# WHAT IS FIBARO SMART HOME?

FIBARO smart home system is designed to control lighting, heating, alarms, shutters, doors, windows, irrigation systems and many other systems.

FIBARO smart home system offers wireless control of any device in your home or apartment.

FIBARO system allows you to monitor your home and issue commands from anywhere in the world - simply by using a smartphone with Internet access.

In FIBARO system, individual devices communicate with each other. The control unit, sensors and miniature modules help to manage the most important home functions.

# FEATURES OF FIBARO SYSTEM

cameras

Controlling electrical devices

Multimedia management

Control of shutters

consumption

Monitoring of opening and closing of doors and windows.

Control of gates/ garage doors

Alarm panel

Control of garden watering

Presence monitoring (motion detection)