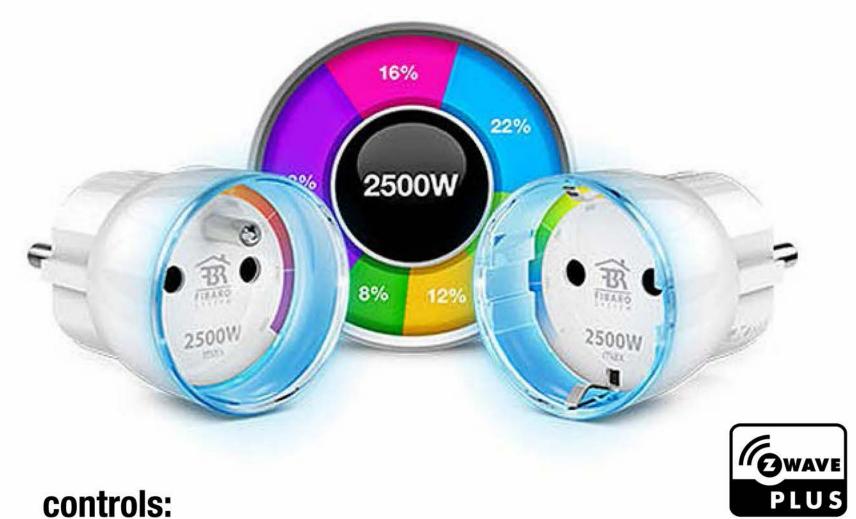

## **Roller Shutter 2**

awnings

blinds

**RGBW Controller** 

**PLUS** 

Wall Plug

controls:

**RGBW** 

### **ECONOMY**

With power consumption measurement and automatic inactivation of individual devices, FIBARO gives you powerful support in a rational energy management.