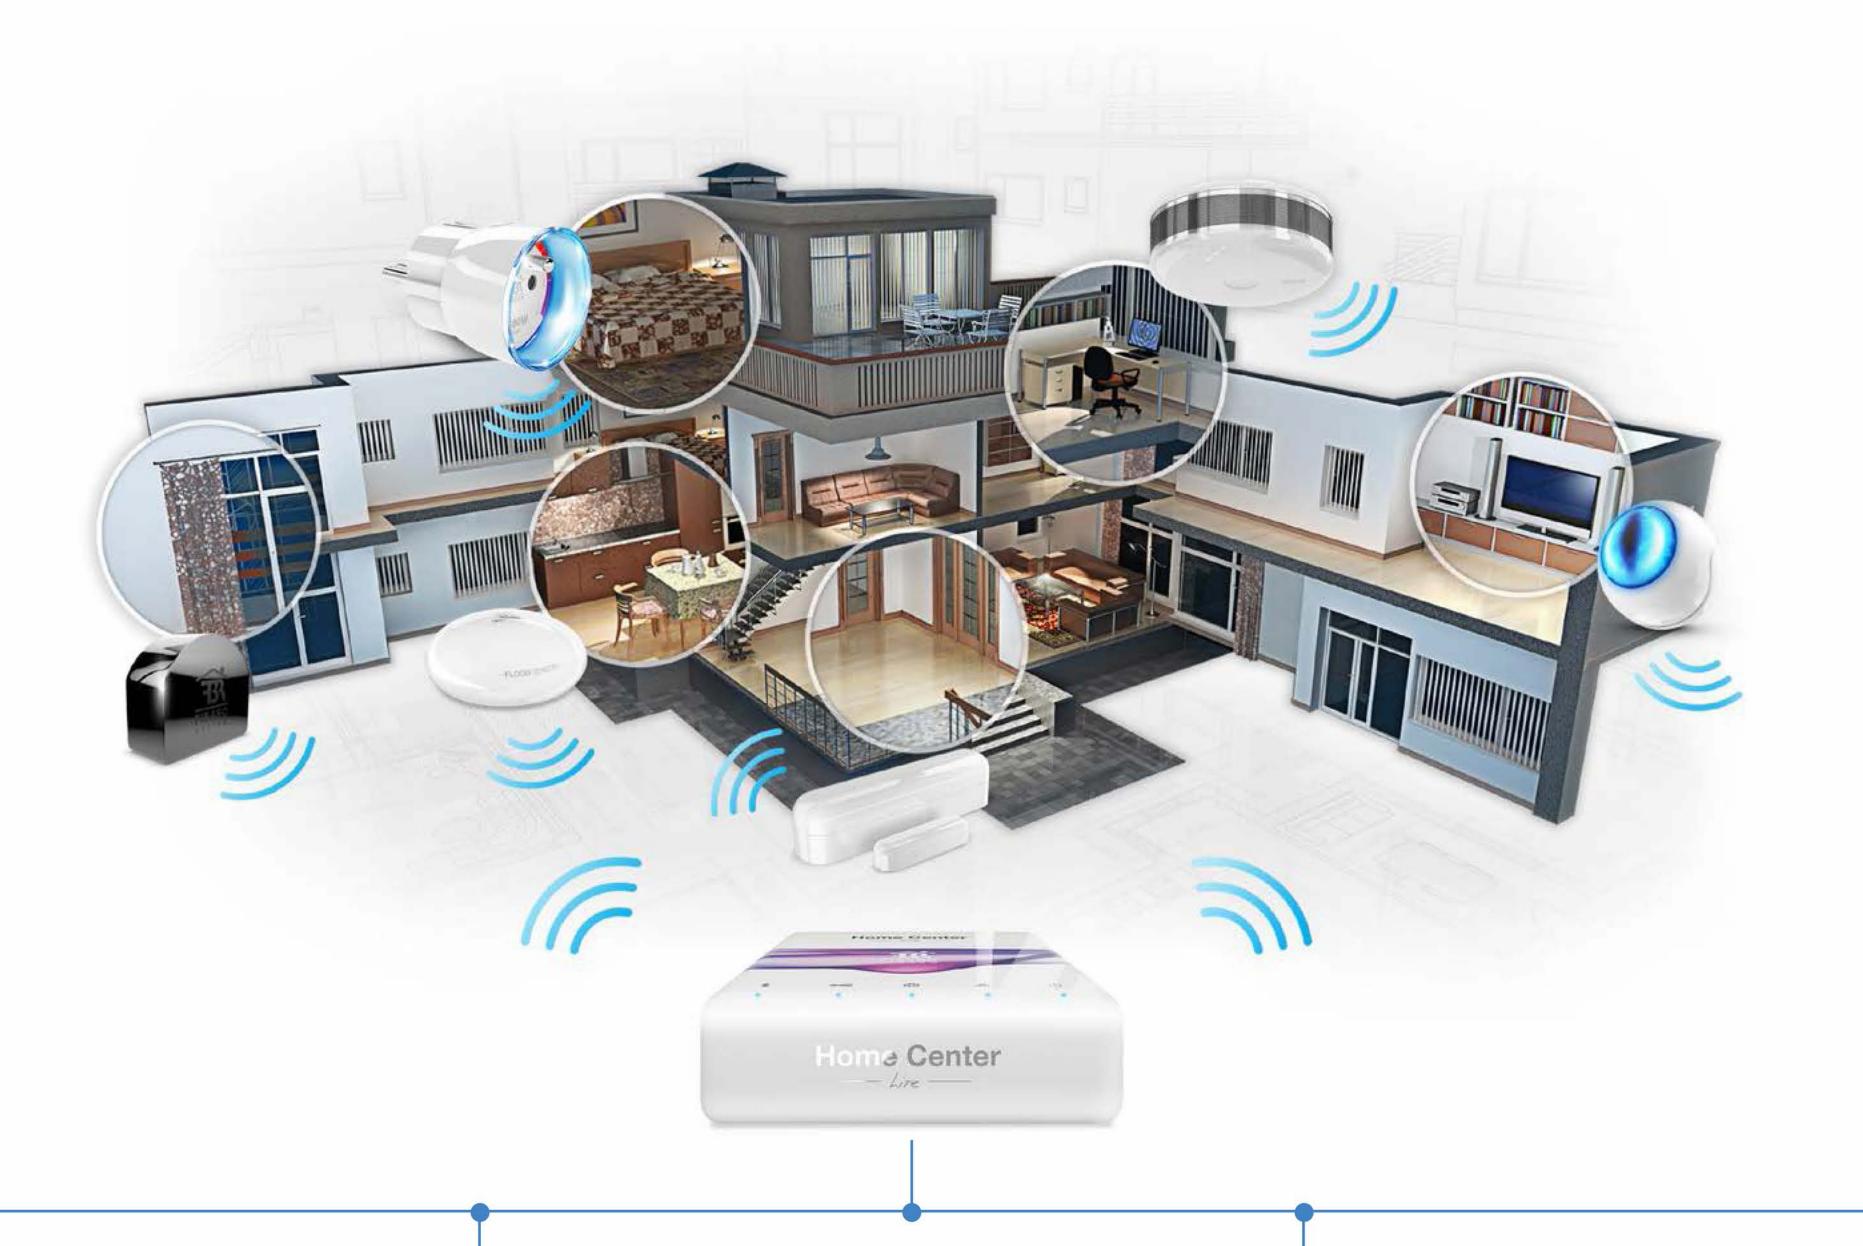

## WHAT ARE THE COMPONENTS

# OF FIBARO SYSTEM?

PROCESSING, STORING, DECISION-MAKING ELEMENTS

### SENSES

(e.g., smell, sight, touch, hearing, etc.)

Motion Sensor Flood Sensor

**Smoke Sensor** 

**Door/Window Sensor 2** 

Universal Sensor—

**SWIPE** 

**Universal Sensor** 

Home Center 2
Home Center Lite

Native application for mobile phones and tablets

### **ACTUATORS**

(e.g.: arm, leg, speech)

Dimmer 2

**Wall Plug** 

Dimmer 2

**RGBW Controller** 

**Roller Shutter 2** 

Relay Switch

The Button

**Keyfob** 

# ELEMENTS OF **FIBARO**HOME CENTER LITE SYSTEM

The control unit of **FIBARO** system, which communicates with the devices in the Z-Wave network. All of its functionalities are available through mobile apps and internet browsers. The control unit allows you to manage devices and to store relevant data in the cloud.